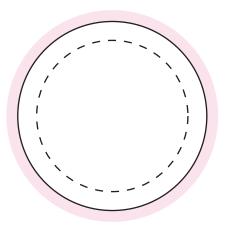

Bleed: 3mm (51mm D)

- Safe Print Area: 35mm Diameter

When artwork is printed,

there can be movement of up to  $3\mbox{mm}$ 

Sticker on BODY 100%

Sticker Size: 50mmD

Bleed: 3mm

Safe Print Area: 40mmD

Sticker Size : 45mm Diameter (Lid) or 50mmD (Body)

Print Colour : Customer must provide PMS Colour print guide

Quantity :

Delivery Date :

Please note: Stickers are printed digitally, please provide PMS colours if a close match is crucial and please inform us of this when ordering. If PMS colours are not provided we will print directly from the file and resulting print will be taken as correct. Not all PMS colours can be matched. Exact PMS colour match is NOT guaranteed. It is highly recommended that editable linework is provided, without this we cannot be held responsible for colour discrepancies