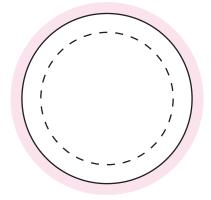

## ART APPROVAL

All colours used in this document are indicative only and they may vary across a variety of printing techniques and confectionery

Sticker on Lid 100%

NOTES \_\_\_

Sticker Size: 45mm Diameter

Bleed: 3mm (51mm D)

- Safe Print Area: 35mm Diameter

When artwork is printed,

there can be movement of up to  $3\mbox{mm}$ 

Sticker on BODY 100%

Sticker Size: 50mmD

Bleed: 3mm

Safe Print Area: 40mmD